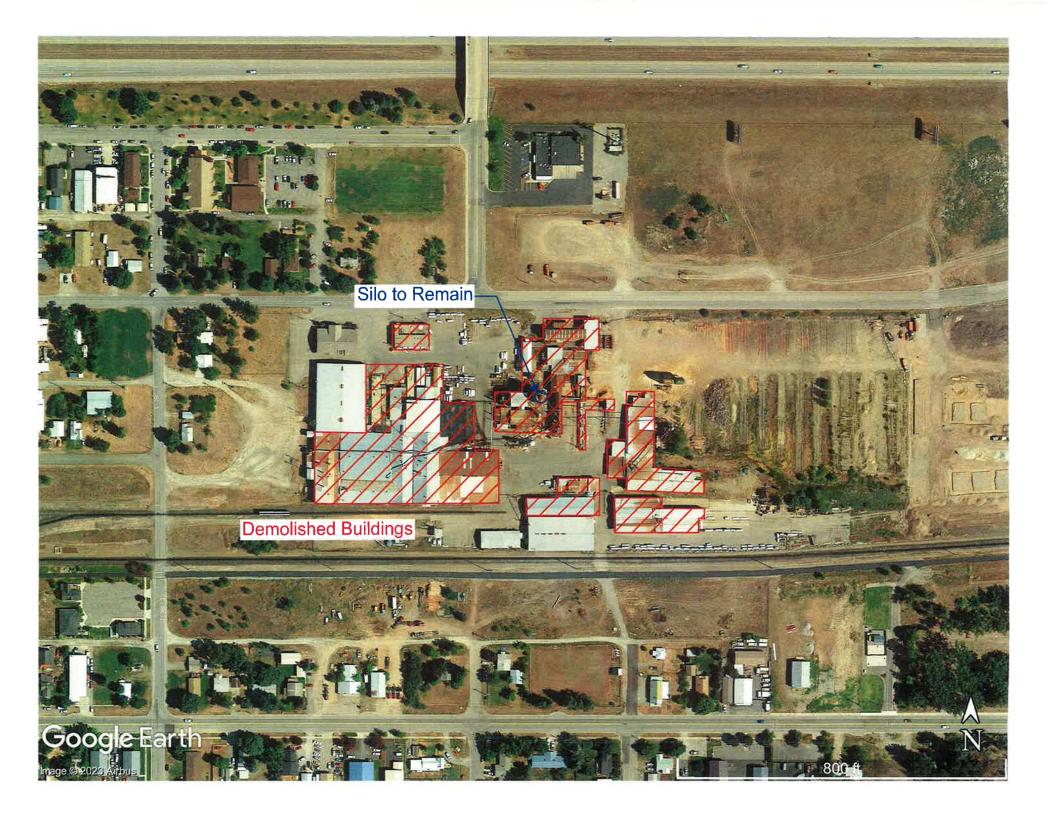

The existing site had a historic lumber mill with extensive organic fill (wood chips and saw dust), old concrete pads, foundations, asphalt and fill material in a historic gravel pit used for the construction of Interstate 90. Also, the site had multiple old Mill Buildings which had to be removed to develop the site. Clearing and grubbing was significantly less intensive and was ultimately not broken out in contractor invoices. An engineer's estimate has been compiled referencing other similarly scaled ITD projects to help generate a reasonable clearing and grubbing cost. This cost estimate has been deducted from the reimbursement request under total reclamation costs in the

#### **Development Progress**

The North Mill One Subdivision north of 4<sup>th</sup> Avenue and east of Idaho Street to Seltice Way is in the process of being developed by A&A as part of the overall project starting with the construction of a landmark structure, the Bookstore and Bistro, at the northeast corner of the Idaho Street and 4<sup>th</sup> Avenue intersection. Additionally, construction has begun for the mixed-use building on the north side of 4<sup>th</sup> Avenue, and plans have been submitted to the City for a Hotel on the far east end of the same property. On the south side of 4<sup>th</sup> Avenue, townhomes (condominium units) and apartments in mixed-use buildings (1<sup>st</sup> floor commercial/residential, 2<sup>nd</sup> and 3<sup>rd</sup> floors residential) have been constructed and are being sold or leased. We are in the design stages for additional mixed-use buildings on the east and west side of the extension of Idaho Street. Without the assistance and partnership of the PFURA, these developments would not be occurring.