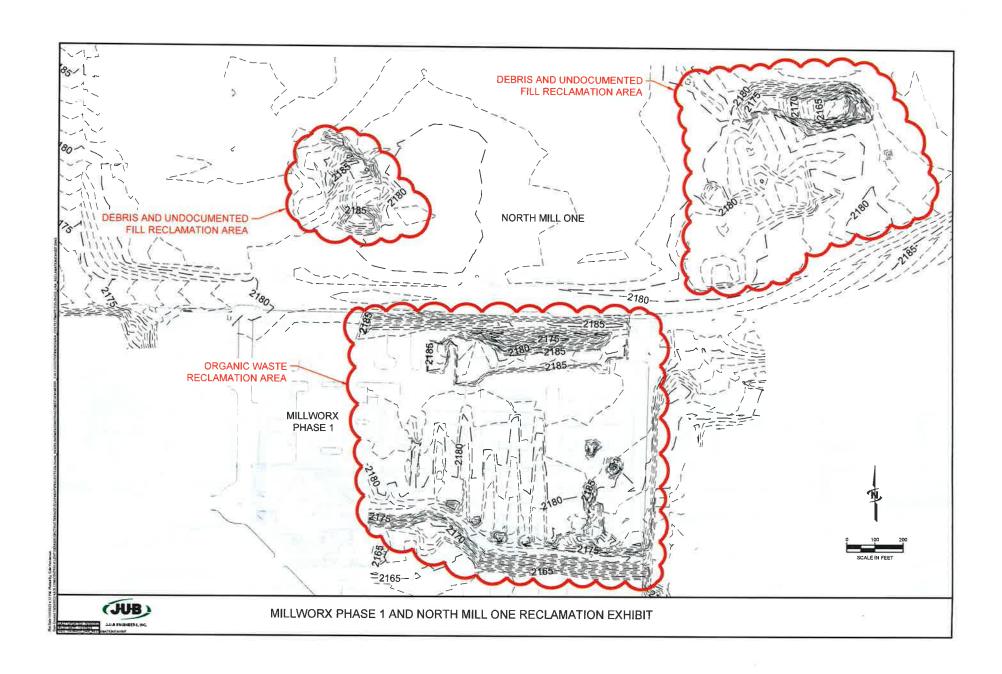

The existing site had a historic lumber mill with extensive organic fill (wood chips and saw dust), old concrete pads, foundations, asphalt and fill material in a historic gravel pit used for the construction of Interstate 90. Also, the site had multiple old Mill Buildings which had to be removed to develop the site. Clearing and grubbing was significantly less intensive and was ultimately not broken out in contractor invoices. An engineer's estimate has been compiled referencing other similarly scaled ITD projects to help generate a reasonable clearing and grubbing cost. This cost estimate has been deducted from the reimbursement request under total reclamation costs in the

Phase G cost summary. **Appendix A** outlines the engineer's estimate and lists the comparable projects and bid amounts we used to generate the estimate. All the demolition and reclamation work is reflected with the site reclamation Exhibits in Appendix D, the Preliminary Geotechnical report in Appendix I, and the additional Geotechnical reports conducted during and after the reclamation work in Appendix J. All the work associated with the demolition and site reclamation were required to redevelop the site.

In addition to the reclamation costs, A&A is seeking reimbursement for public infrastructure costs and associated soft costs (i.e., planning, surveying, engineering, and geotechnical testing) for the construction of Phases A and B. The work finalized in phases A and B (shown with the exhibit in **Appendix C**) are documented by Record Drawings. The partial Millworx Phase 1 Record Drawings are shown in **Appendix K** and the finalized North Mill One Subdivision Record Drawings are shown in Appendix L. Outlined within Phase A, the City's new infrastructure includes domestic water, sanitary sewer, storm drainage, electrical, signage, and minor roadway work. Phase B included the installation of domestic water, sanitary sewer, storm drainage, electrical, and roadway reconstruction of 4th Avenue from Idaho Street to Seltice Avenue as a three-lane collector street with bike lanes, curb, gutter, swales, widened sidewalk, signage, street lighting, and landscaping. Phases A and B will benefit Millworx and the City with an improved roadway corridor and utility infrastructure. Illustrated in **Appendix A** are the Total Reimbursable Costs which show the original estimated costs, actual construction costs, and all soft costs. The soft costs are calculated at 12% of the actual construction costs for phases A and B. The actual soft costs are greater than 12%, so the reimbursement cost is capped at 12%. Appendix E shows a summary of the soft cost invoices, with the actual invoices shown in **Appendices N and O**. Since the Millworx Phase 1 and North Mill One Subdivision projects do not match exactly with Phases A and B, an additional spreadsheet shown in Appendix M shows how each invoice is allocated, whether it is Phase A, Phase B, or a portion of each. Since phase G's soft costs were less than 12% of the actual construction costs, A&A is submitting and requesting reimbursement of the actual soft costs for phase G, which comes out to about 1.1% of the actual construction costs. As referenced before, the delineation of all the phases is shown in Appendix C with the Original Phased Construction Improvement Exhibit last updated on July 28, 2022, and submitted to the URA in previous submittals. The additional Appendices B, E, F, G, H, M, N, and O show the Original Engineer's Opinion of Probable Cost, the Contractor's Actual and Soft Costs Summary, J-U-B ENGINEERS, Inc. soft cost breakdown, and the Contractor's Actual Invoice Backups.

**Appendix D – Millworx Reclamation Exhibits** 

Appendix E – 2022 Actual Construction and Soft Costs Invoice Summary for Phases A, B, and G

**Appendix F – Phase A Invoice Backup Actual Construction Costs** 