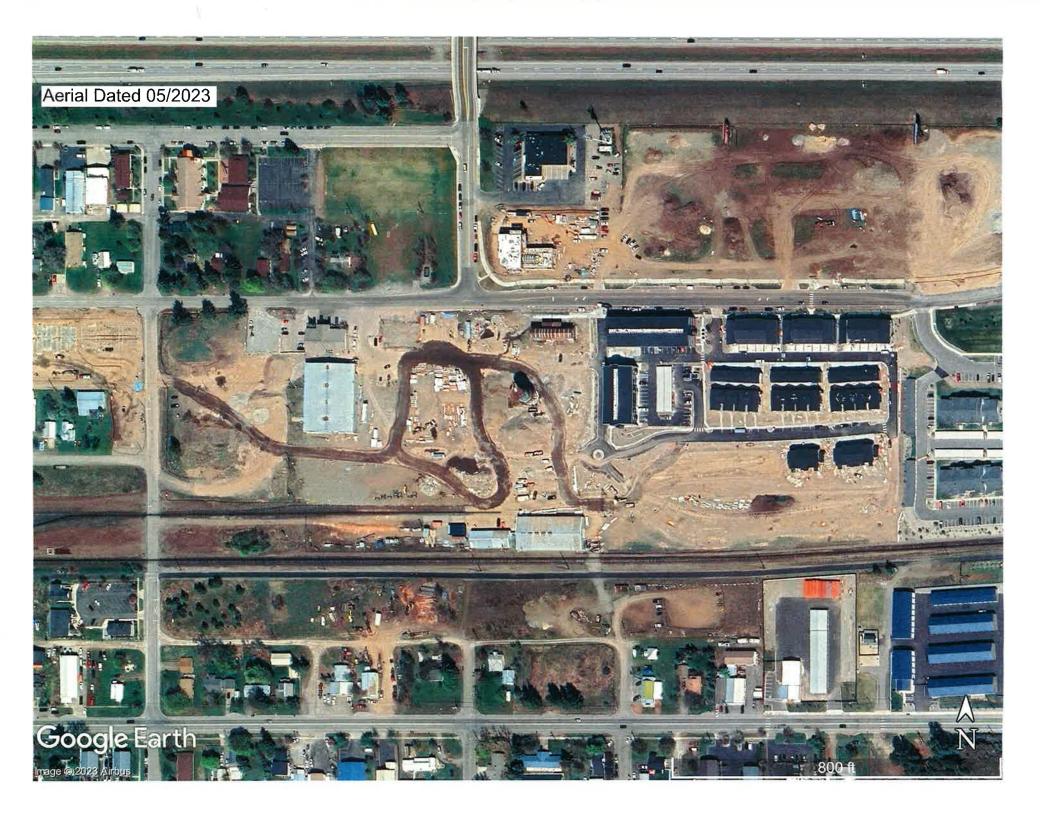

#### **Development Progress**

The North Mill One Subdivision north of 4<sup>th</sup> Avenue and east of Idaho Street to Seltice Way is in the process of being developed by A&A as part of the overall project starting with the construction of a landmark structure, the Bookstore and Bistro, at the northeast corner of the Idaho Street and 4<sup>th</sup> Avenue intersection. Additionally, construction has begun for the mixed-use building on the north side of 4<sup>th</sup> Avenue, and plans have been submitted to the City for a Hotel on the far east end of the same property. On the south side of 4<sup>th</sup> Avenue, townhomes (condominium units) and apartments in mixed-use buildings (1<sup>st</sup> floor commercial/residential, 2<sup>nd</sup> and 3<sup>rd</sup> floors residential) have been constructed and are being sold or leased. We are in the design stages for additional mixed-use buildings on the east and west side of the extension of Idaho Street. Without the assistance and partnership of the PFURA, these developments would not be occurring.

#### **Next Steps**

We anticipate the construction of the Idaho Street and 4<sup>th</sup> Avenue Roundabout, the extension of Idaho Street from 4<sup>th</sup> Avenue south to the railroad crossing, and the extension of Railroad Avenue with utility infrastructure improvements to the east, to be partially completed by the end of 2023. In addition, we plan to reconstruct portions of 4<sup>th</sup> Avenue, Lincoln Street, and North Post Street in 2024 to meet current City Standards. As such, we plan to submit reimbursement requests for those public infrastructure improvements and soft costs in 2024 and 2025.